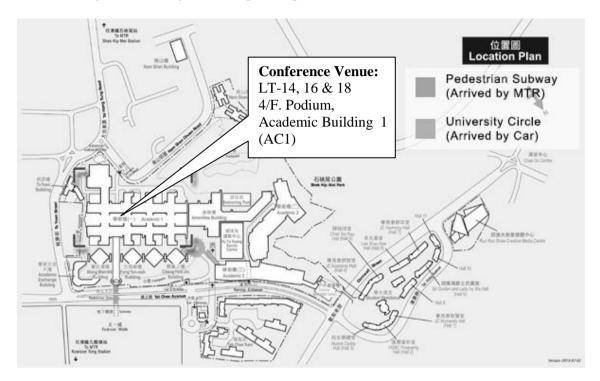

## **CONFERENCE VENUE DIRECTION:**

Venue: Lecture Theatre 14, 16 & 18 4/F. Podium, Academic Building 1, City University of Hong Kong

City University is located near the Kowloon-Tong Mass Transit Railway (MTR) station and can be easily accessed via the #3M entrance of the Academic Building by the following transportation means:

## Arrived at Pedestrian Subway

- 1. Take MTR East Rail Line or MTR Kwun Tong Line to "Kowloon Tong" station.
- 2. Exit at "Festival Walk" Exit C2
- 3. Find <u>Shop LG1-10</u>, take the escalator next to it, which bring you to a <u>pedestrian subway</u> leading to CityU.
- 4. Pass through the pedestrian subway, go straight, and enter Academic 1.
- 5. Turn right and take the escalator to level 4 to the Podium
- 6. You will find the Signage to Lecture Theatre 14, 16 & 18.

## Arrived at University Circle (U-Circle)

- 1. When you drop off at the University Circle, go along the covered walkway which will lead you to the Academic Building 1.
- 2. Walk through the red doors, you will be on the 4th floor of Academic Building 1.